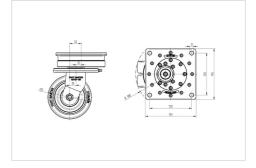

## Dimensions

## **Technical Data**

| Wheel width35 mmCastor width128 mmSize of Plate145 x 145,0 mmPlate hole centres120 x 120 mmPlate hole11 mmDome-Ø128 mmOffset33 mmSwivel Interference200 mm |  |
|------------------------------------------------------------------------------------------------------------------------------------------------------------|--|
| Size of Plate145 x 145,0 mmPlate hole centres120 x 120 mmPlate hole11 mmDome-Ø128 mmOffset33 mm                                                            |  |
| Plate hole centres120 x 120 mmPlate hole11 mmDome-Ø128 mmOffset33 mm                                                                                       |  |
| Plate hole11 mmDome-Ø128 mmOffset33 mm                                                                                                                     |  |
| Dome-Ø128 mmOffset33 mm                                                                                                                                    |  |
| Offset 33 mm                                                                                                                                               |  |
|                                                                                                                                                            |  |
| Swivel Interference 200 mm                                                                                                                                 |  |
|                                                                                                                                                            |  |
| Overall height 190 mm                                                                                                                                      |  |
| Temperature-10 / +90 °C                                                                                                                                    |  |
| Weight 11.85 kg                                                                                                                                            |  |
| Swivel Radius 100 mm                                                                                                                                       |  |
| Load capacity 440 kg                                                                                                                                       |  |