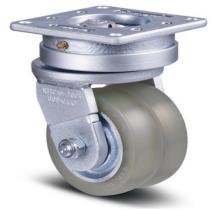

## FOOT MASTER GAAD-125-ASF-HUD

EAN 4031582495171

Swivel twin wheel castor, housing made of steel welded, zinc plated, tapper roller bearing with hardened treatment in the swivel head (125/150 series: double thrust bearing), grease nipple, self-aligned function with two swiveling axes with different swiveling radii, wheel axle with nut, plate fitting. Wheel centre made of cast iron, Tread: Polyurethane, casted, precision ball bearing.

Picture may differ from original product