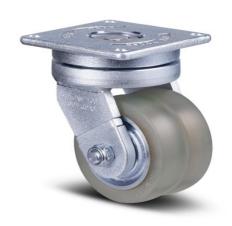

## FOOT MASTER GAGD-100-ASF-HUD

EAN 4031582495287

Swivel twin wheel castor, housing made of steel welded, zinc plated, double thrust bearing in the swivel head, grease nipple, wheel axle with nut, plate fitting. Wheel centre made of cast iron, Tread: Polyurethane, casted, precision ball bearing.

Picture may differ from original product