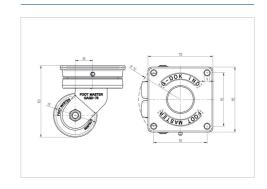

## **Technical Data**

| Wheel diameter      | 100 mm         |
|---------------------|----------------|
| Wheel width         | 30 mm          |
| Castor width        | 118 mm         |
| Size of Plate       | 112 x 112,0 mm |
| Plate hole centres  | 92 x 92 mm     |
| Plate hole          | 9 mm           |
| Dome-Ø              | 104 mm         |
| Offset              | 30 mm          |
| Swivel Interference | 168 mm         |
| Overall height      | 150 mm         |
| Temperature         | -10 / +90 °C   |
| Weight              | 6.66 kg        |
| Swivel Radius       | 84 mm          |
| Load capacity       | 310 kg         |

## **Dimensions**