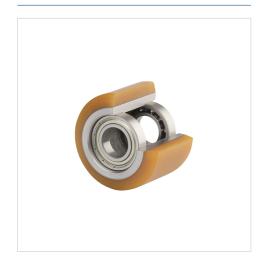

| Wheel width            | 40 mm          |
| Axle Hole-Ø            | 20 mm          |
| Hub length             | 40 mm          |
| Temperature            | - 10 / + 60 °C |
| Standard               | EN_12532       |
| Weight                 | 0.654 kg       |
| Hardness of tread      | Shore A 92     |
| Bearing type           | 6204ZV No.     |
| Load capacity          | 350 kg         |
| Load capacity (static) | 700 kg         |

#### **Dimensions**



### Advantages at a glance

| Roll performance     | • • • • 0 |
|----------------------|-----------|
| Movement noise       | • • • 0 0 |
| Attrition            | • • • • 0 |
| Corrosion resistance | • • • 0 0 |

### **Structure & Mounting**



# **NOVATECH**

## ETP075x40-Ø20 HL40

EAN 4031582318487

### **Structure & Mounting**