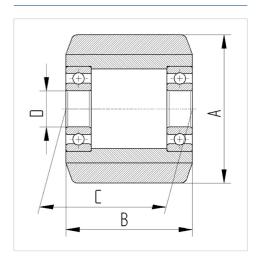

**

| Wheel diameter         | 75 mm          |
|------------------------|----------------|
| Wheel width            | 40 mm          |
| Axle Hole-Ø            | 20 mm          |
| Hub length             | 40 mm          |
| Temperature            | - 10 / + 60 °C |
| Standard               | EN_12532       |
| Weight                 | 0.654 kg       |
| Hardness of tread      | Shore A 92     |
| Bearing type           | 6204ZV No.     |
| Load capacity          | 350 kg         |
| Load capacity (static) | 700 kg         |

#### **Dimensions**



### Advantages at a glance

| Roll performance     | • • • • 0 |
|----------------------|-----------|
| Movement noise       | • • • 0 0 |
| Attrition            | • • • • 0 |
| Corrosion resistance | • • • 0 0 |

### **Structure & Mounting**



# **NOVATECH**

## ETP075x40-Ø20 HL40

EAN 4031582318487

### **Structure & Mounting**