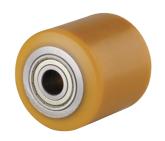

## ETP075x40-Ø20 HL40

EAN 4031582318487

Wheel centre made of steel, Tread: Polyurethane, casted, precision ball bearing.

Load capacities on a smooth, even surface.

Picture may differ from original product