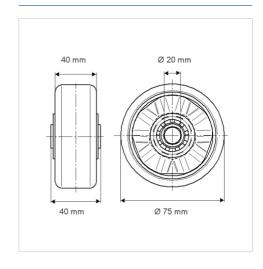

#### **Technical Data**

| Wheel diameter         | 75 mm          |
|------------------------|----------------|
| Wheel width            | 40 mm          |
| Axle Hole-Ø            | 20 mm          |
| Hub length             | 40 mm          |
| Temperature            | - 10 / + 60 °C |
| Standard               | EN_12532       |
| Weight                 | 0.654 kg       |
| Hardness of tread      | Shore A 92     |
| Bearing type           | 6204ZV No.     |
| Load capacity          | 350 kg         |
| Load capacity (static) | 700 kg         |

#### **Dimensions**