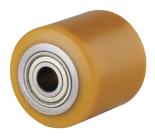

EAN 4031582318494

Wheel centre made of steel, Tread: Polyurethane, casted, precision ball bearing.

Load capacities on a smooth, even surface.

Picture may differ from original product