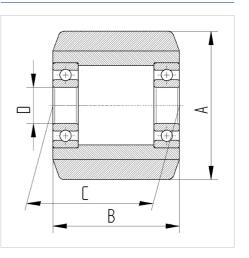

## **Structure & Mounting**

## Structure & Mounting

## **Technical Data**

| Wheel diameter         | 75 mm          |
|------------------------|----------------|
| Wheel width            | 62 mm          |
| Axle Hole-Ø            | 20 mm          |
| Hub length             | 62 mm          |
| Temperature            | - 10 / + 60 °C |
| Standard               | EN_12532       |
| Weight                 | 0.827 kg       |
| Hardness of tread      | Shore A 92     |
| Bearing type           | 6204 No.       |
| Load capacity          | 550 kg         |
| Load capacity (static) | 1100 kg        |