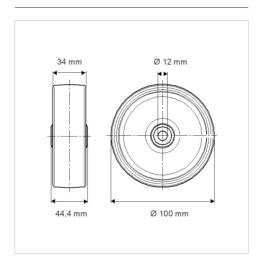

## **Technical Data**

| Wheel diameter    | 100 mm         |
|-------------------|----------------|
| Wheel width       | 34 mm          |
| Axle Hole-Ø       | 12 mm          |
| Hub length        | 44.4 mm        |
| Temperature       | - 20 / + 80 °C |
| Standard          | EN_12532       |
| Weight            | 0.245 kg       |
| Hardness of tread | Shore A 63     |
| Load capacity     | 160 kg         |
|                   |                |

## **Dimensions**