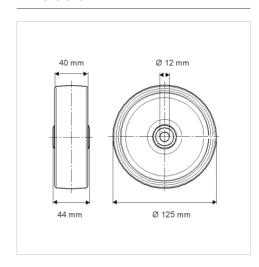

## **Technical Data**

| Wheel diameter         | 125 mm         |
|------------------------|----------------|
| Wheel width            | 40 mm          |
| Axle Hole-Ø            | 12 mm          |
| Hub length             | 44 mm          |
| Temperature            | - 20 / + 60 °C |
| Standard               | EN_12532       |
| Weight                 | 0.177 kg       |
| Hardness of tread      | Shore D 65     |
| Load capacity          | 200 kg         |
| Load capacity (static) | 400 kg         |

## **Dimensions**