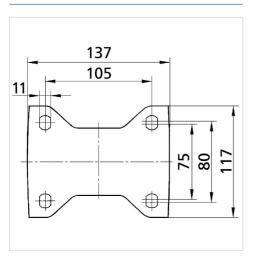

#### **Technical Data**

| Wheel diameter         | 160 mm         |
|------------------------|----------------|
| Wheel width            | 50 mm          |
| Castor width           | 117 mm         |
| Size of Plate          | 137 x 117 mm   |
| Plate hole centres     | 105 x 80/75 mm |
| Plate hole             | 11 mm          |
| Overall height         | 200 mm         |
| Temperature            | - 30 / + 80 °C |
| Standard               | EN_12532       |
| Weight                 | 1.945 kg       |
| Hardness of tread      | Shore D 75     |
| Load capacity          | 800 kg         |
| Load capacity (static) | 1600 kg        |

#### **Dimensions**