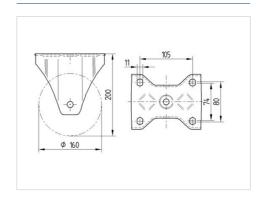

#### **Technical Data**

| Wheel diameter         | 160 mm         |
|------------------------|----------------|
| Wheel width            | 50 mm          |
| Castor width           | 117 mm         |
| Size of Plate          | 137 x 117 mm   |
| Plate hole centres     | 105 x 80/75 mm |
| Plate hole             | 11 mm          |
| Overall height         | 200 mm         |
| Temperature            | - 30 / + 80 °C |
| Standard               | EN_12532       |
| Weight                 | 1.945 kg       |
| Hardness of tread      | Shore D 75     |
| Load capacity          | 800 kg         |
| Load capacity (static) | 1600 kg        |

#### **Dimensions**