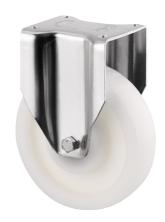

### 4688TOO160P63

EAN 4031582308303

Fixed castor, Fork made of heavy pressed steel, reinforced, bright zinc plated, blue passivated, wheel axle with nut, plate fitting.

Wheel centre made of Polyamide, heavy duty, plain bearing

Picture may differ from original product