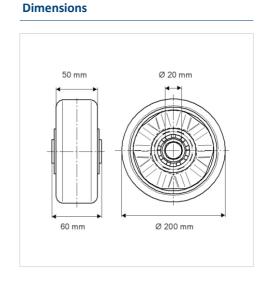

#### **Technical Data**

| Wheel diameter         | 200 mm         |
|------------------------|----------------|
| Wheel width            | 50 mm          |
| Axle Hole-Ø            | 20 mm          |
| Hub length             | 60 mm          |
| Temperature            | - 20 / + 60 °C |
| Standard               | EN_12532       |
| Weight                 | 1.3 kg         |
| Hardness of tread      | Shore A 92     |
| Load capacity          | 800 kg         |
| Load capacity (static) | 1600 kg        |