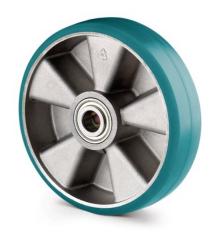

# ICP200x50-Ø20 plus

EAN 4031582445091

Wheel centre made of Aluminium, Tread: Polyurethane, casted, Ultratech, suitable especially for higher speeds of up to 16 km/h, precision ball bearing

Picture may differ from original product