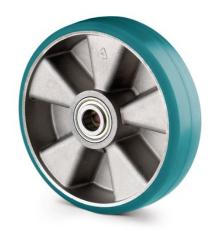

# ICP160x50-Ø20 plus

EAN 4031582445145

Wheel centre made of Aluminium, Tread: Polyurethane, casted, Ultratech, suitable especially for higher speeds of up to 16 km/h, precision ball bearing

Picture may differ from original product