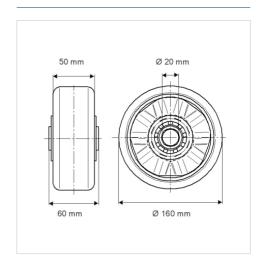

#### **Technical Data**

| Wheel diameter         | 160 mm         |
|------------------------|----------------|
| Wheel width            | 50 mm          |
| Axle Hole-Ø            | 20 mm          |
| Hub length             | 60 mm          |
| Temperature            | - 20 / + 60 °C |
| Standard               | EN_12532       |
| Weight                 | 1.1 kg         |
| Hardness of tread      | Shore A 92     |
| Load capacity          | 800 kg         |
| Load capacity (static) | 1600 kg        |

#### **Dimensions**