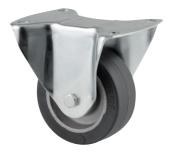

# **ALPHA** 3478IEP100P62

EAN 4031582306385

Fixed castor, Fork made of pressed steel, bright zinc plated, blue passivated, wheel axle with nut, plate fitting. Wheel centre made of Aluminium, Tread: black elastic-tyre, vulcanized, precision ball bearing

Picture may differ from original product