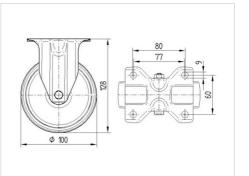

#### Dimensions

## **Technical Data**

| Wheel diameter         | 100 mm         |
|------------------------|----------------|
| Wheel width            | 40 mm          |
| Castor width           | 85 mm          |
| Size of Plate          | 103 x 85 mm    |
| Plate hole centres     | 80/77 x 60 mm  |
| Plate hole             | 9 mm           |
| Overall height         | 128 mm         |
| Temperature            | - 20 / + 85 °C |
| Standard               | EN_12532       |
| Weight                 | 0.687 kg       |
| Hardness of tread      | Shore A 68     |
| Load capacity          | 200 kg         |
| Load capacity (static) | 400 kg         |
|                        |                |