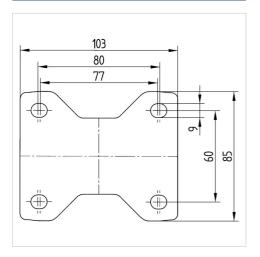

#### Dimensions

## **Technical Data**

| Wheel diameter         | 100 mm         |
|------------------------|----------------|
| Wheel width            | 40 mm          |
| Castor width           | 85 mm          |
| Size of Plate          | 103 x 85 mm    |
| Plate hole centres     | 80/77 x 60 mm  |
| Plate hole             | 9 mm           |
| Overall height         | 128 mm         |
| Temperature            | - 20 / + 85 °C |
| Standard               | EN_12532       |
| Weight                 | 0.687 kg       |
| Hardness of tread      | Shore A 68     |
| Load capacity          | 200 kg         |
| Load capacity (static) | 400 kg         |
|                        |                |