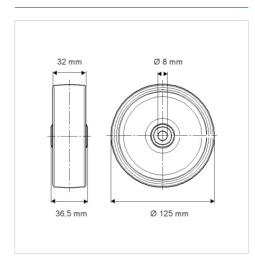

#### **Technical Data**

| Wheel diameter         | 125 mm         |
|------------------------|----------------|
| Wheel width            | 32 mm          |
| Axle Hole-Ø            | 8.3 mm         |
| Hub length             | 36.5 mm        |
| Temperature            | - 20 / + 60 °C |
| Standard               | EN_12530       |
| Weight                 | 0.385 kg       |
| Hardness of tread      | Shore A 80     |
| Load capacity          | 100 kg         |
| Load capacity (static) | 200 kg         |

#### **Dimensions**