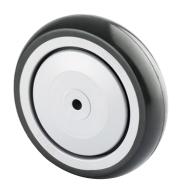

## PIP125x32-Ø8

EAN 4031582356687

Wheel centre made of Polypropylene, Tread: solid rubber, grey non-marking, precision ball bearing

Picture may differ from original product