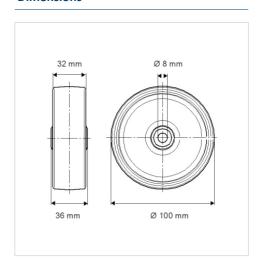

#### **Technical Data**

| Wheel diameter    | 100 mm         |
|-------------------|----------------|
| Wheel width       | 32 mm          |
| Axle Hole-Ø       | 8 mm           |
| Hub length        | 36 mm          |
| Temperature       | - 20 / + 85 °C |
| Standard          | EN_12530       |
| Weight            | 0.444 kg       |
| Hardness of tread | Shore A 80     |
| Load capacity     | 80 kg          |
| Load Capacity     | ou kg          |

#### **Dimensions**