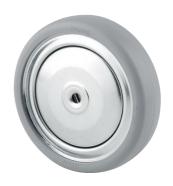

## DIK100x32-Ø8

EAN 4031582070156

Wheel centre made of pressed steel, Tread: solid rubber, grey non-marking, with threadguards, cone ball bearing

Picture may differ from original product