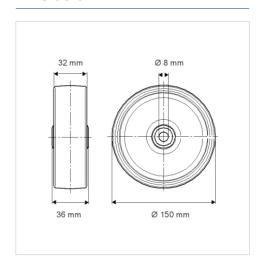

#### **Technical Data**

| Wheel diameter         | 150 mm         |
|------------------------|----------------|
| Wheel width            | 32 mm          |
| Axle Hole-Ø            | 8 mm           |
| Hub length             | 36 mm          |
| Temperature            | - 20 / + 85 °C |
| Standard               | EN_12530       |
| Weight                 | 0.896 kg       |
| Hardness of tread      | Shore A 80     |
| Load capacity          | 100 kg         |
| Load capacity (static) | 200 kg         |

#### **Dimensions**