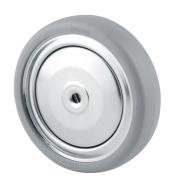

## DIK150x32-Ø8

EAN 4031582070170

Wheel centre made of pressed steel, Tread: solid rubber, grey non-marking, with threadguards, cone ball bearing

Picture may differ from original product