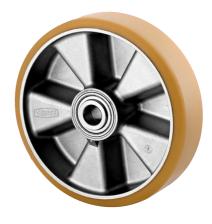

EAN 4031582070330

Wheel centre made of Aluminium, Tread: Polyurethane, casted, precision ball bearing

Picture may differ from original product