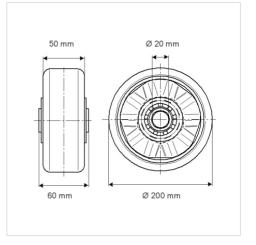

## Dimensions

## **Technical Data**

| Wheel diameter         | 200 mm         |
|------------------------|----------------|
| Wheel width            | 50 mm          |
| Axle Hole-Ø            | 20 mm          |
| Hub length             | 60 mm          |
| Temperature            | - 10 / + 60 °C |
| Standard               | EN_12532       |
| Weight                 | 1.29 kg        |
| Hardness of tread      | Shore A 92     |
| Load capacity          | 800 kg         |
| Load capacity (static) | 1600 kg        |