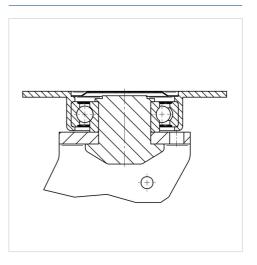

ed steel, bright zinc plated, blue passivated, precision ball bearing swivel head, sealed, wheel axle with nut, plate fitting. Wheel centre made of steel, Tread: Polyurethane, casted, precision ball bearing.





Picture may differ from original product

## **Structure & Mounting**

## **Technical Data**

| Wheel diameter      | 80 mm          |
|---------------------|----------------|
| Wheel width         | 40 mm          |
| Size of Plate       | 175 x 140 mm   |
| Plate hole centres  | 140 x 105 mm   |
| Plate hole          | 15 mm          |
| Swivel Interference | 400 mm         |
| Overall height      | 166 mm         |
| Temperature         | - 20 / + 60 °C |
| Weight              | 24.063 kg      |
| Hardness of tread   | Shore A 92     |
| Load capacity       | 1500 kg        |



## Advantages at a glance

| Roll performance     |                                         |
|----------------------|-----------------------------------------|
| Movement noise       | $\bullet \bullet \bullet \circ \circ$   |
| Attrition            | $\bullet \bullet \bullet \bullet \circ$ |
| Corrosion resistance | $\bullet \bullet \bullet \circ \circ$   |

**RADIATA** 994TETP080P64

5541211 0001 0

EAN 4031582423471

## **Structure & Mounting**