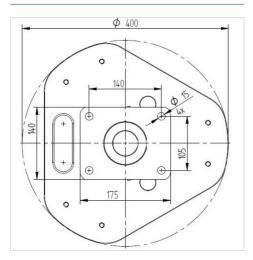

## **Technical Data**

| Wheel diameter      | 80 mm          |
|---------------------|----------------|
| Wheel width         | 40 mm          |
| Size of Plate       | 175 x 140 mm   |
| Plate hole centres  | 140 x 105 mm   |
| Plate hole          | 15 mm          |
| Swivel Interference | 400 mm         |
| Overall height      | 166 mm         |
| Temperature         | - 20 / + 60 °C |
| Weight              | 24.063 kg      |
| Hardness of tread   | Shore A 92     |
| Load capacity       | 1500 kg        |