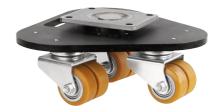

EAN 4031582423471

, housing made of heavy pressed steel, bright zinc plated, blue passivated, precision ball bearing swivel head, sealed, wheel axle with nut, plate fitting. Wheel centre made of steel, Tread: Polyurethane, casted, precision ball bearing.

## **Structure & Mounting**