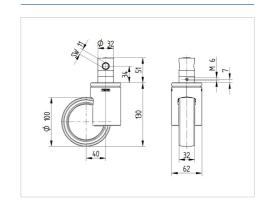

#### **Technical Data**

| Wheel diameter         | 100 mm          |
|------------------------|-----------------|
| Wheel width            | 32 mm           |
| Castor width           | 62 mm           |
| Bolt-Ø                 | 32 mm           |
| Bolt length            | 51 mm           |
| Offset                 | 40 mm           |
| Swivel Interference    | 180 mm          |
| Overall height         | 130 mm          |
| Temperature            | - 30 / + 80 °C  |
| Standard               | similar_EN12531 |
| Weight                 | 0.88 kg         |
| Swivel Radius          | 90 mm           |
| Hardness of tread      | Shore D 42      |
| Load capacity          | 100 kg          |
| Load capacity (static) | 300 kg          |

#### **Dimensions**