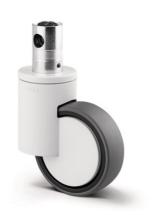

## 1044XSX100R36-32 S35 RAL9002

EAN 4031582455533

Swivel castor with central, total lock and central directional lock, stem with cam hole for profile bars, short version. Wheel centre made of Polyamide, electric conductive, Tread made of injected Polyurethane, with threadguards, precision ball bearing, sealed

Picture may differ from original product