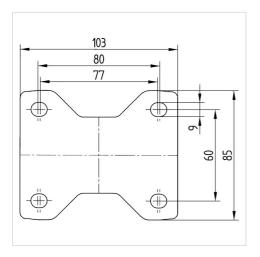

### Dimensions

## **Technical Data**

| Wheel diameter         | 125 mm         |
|------------------------|----------------|
| Wheel width            | 37 mm          |
| Castor width           | 85 mm          |
| Size of Plate          | 103 x 85 mm    |
| Plate hole centres     | 80/77 x 60 mm  |
| Plate hole             | 9 mm           |
| Overall height         | 155 mm         |
| Temperature            | - 20 / + 60 °C |
| Standard               | EN_12532       |
| Weight                 | 0.813 kg       |
| Hardness of tread      | Shore A 80     |
| Load capacity          | 100 kg         |
| Load capacity (static) | 200 kg         |