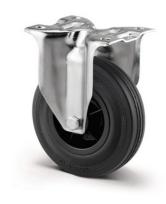

# **ALPHA** 3478PV0125P62

EAN 4031582306736

Fixed castor, Fork made of pressed steel, bright zinc plated, blue passivated, wheel axle with nut, plate fitting. Wheel centre made of Polypropylene, Tread: solid rubber, black, plain bearing

Picture may differ from original product