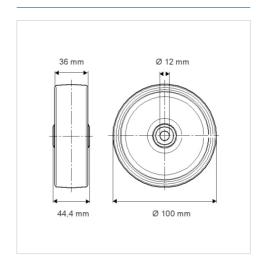

#### **Technical Data**

| Wheel diameter                  | 100 mm               |
|---------------------------------|----------------------|
| Wheel width                     | 36 mm                |
| Axle Hole-Ø                     | 12 mm                |
| Hub length                      | 44.4 mm              |
| Temperature                     | - 20 / + 60 °C       |
| Standard                        | EN_12532             |
| Weight                          | 0.143 kg             |
|                                 |                      |
| Hardness of tread               | Shore D 65           |
| Hardness of tread Load capacity | Shore D 65<br>160 kg |

#### **Dimensions**