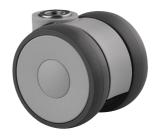

# 5940UAP050L51-8 load 7001

EAN 4031582421569

Swivel castor, housing made of Polyamide, precision ball bearing in swivel head, with blind hole fitting. Wheel centre made of Polyamide, Tread: Polyurethane, precision ball bearing

Picture may differ from original product