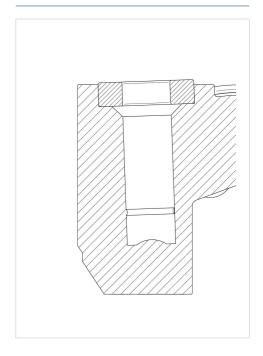

|
| Castor width           | 47.5 mm        |
| Centre hole            | 8 mm           |
| Dome-Ø                 | 23 mm          |
| Swivel Interference    | 81 mm          |
| Overall height         | 50.5 mm        |
| Temperature            | - 10 / + 40 °C |
| Standard               | EN_12530       |
| Weight                 | 0.088 kg       |
| Swivel Radius          | 40.5 mm        |
| Hardness of tread      | Shore A 92     |
| Load capacity          | 100 kg         |
| Load capacity (static) | 200 kg         |

## Advantages at a glance

| Roll performance     | • • • •   |
|----------------------|-----------|
| Movement noise       | • • • • • |
| Attrition            | • • • •   |
| Corrosion resistance | • • • • 0 |

#### **Dimensions**



### **Structure & Mounting**