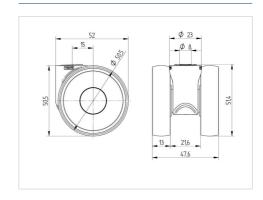

#### **Technical Data**

| Wheel diameter         | 50 mm          |
|------------------------|----------------|
| Wheel width            | 13 mm          |
| Castor width           | 47.5 mm        |
| Centre hole            | 8 mm           |
| Dome-Ø                 | 23 mm          |
| Swivel Interference    | 81 mm          |
| Overall height         | 50.5 mm        |
| Temperature            | - 10 / + 40 °C |
| Standard               | EN_12530       |
| Weight                 | 0.088 kg       |
| Swivel Radius          | 40.5 mm        |
| Hardness of tread      | Shore A 92     |
| Load capacity          | 100 kg         |
| Load capacity (static) | 200 kg         |

#### **Dimensions**