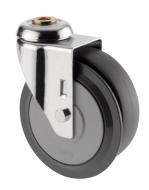

#### 2875ZIP125P30-13 LEFT

EAN 4031582302479

Walkway Castor with automatic side brake for moving walkways, flanged wheel with one ball race, left and right hand design, housing made of pressed steel, bright zinc plated, blue passivated, double ball bearing swivel head, wheel axle with nut, Wheel centre: plastic, Tread: rubber, with threadguards, precision ball bearing.

Picture may differ from original product