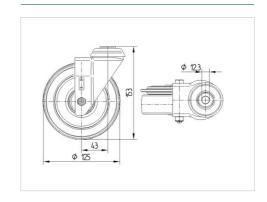

#### **Technical Data**

| Wheel diameter         | 125 mm         |
|------------------------|----------------|
| Wheel width            | 32 mm          |
| Castor width           | 70 mm          |
| Centre hole            | 13 mm          |
| Dome-Ø                 | 65 mm          |
| Offset                 | 40 mm          |
| Swivel Interference    | 205 mm         |
| Overall height         | 153 mm         |
| Temperature            | - 20 / + 60 °C |
| Standard               | EN_12530       |
| Weight                 | 0.893 kg       |
| Swivel Radius          | 102.5 mm       |
| Hardness of tread      | Shore A 80     |
| Load capacity          | 100 kg         |
| Load capacity (static) | 200 kg         |

#### **Dimensions**