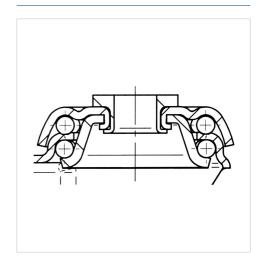

| Dome-Ø                 | 65 mm          |
| Offset                 | 40 mm          |
| Swivel Interference    | 205 mm         |
| Overall height         | 153 mm         |
| Temperature            | - 20 / + 60 °C |
| Standard               | EN_12530       |
| Weight                 | 0.893 kg       |
| Swivel Radius          | 102.5 mm       |
| Hardness of tread      | Shore A 80     |
| Load capacity          | 100 kg         |
| Load capacity (static) | 200 kg         |

#### Advantages at a glance

| Roll performance     | • • • 0 0 |
|----------------------|-----------|
| Movement noise       | • • • 0 0 |
| Attrition            | • • • 0 0 |
| Corrosion resistance | • • • 0 0 |





Picture may differ from original product

#### **Dimensions**



#### **Structure & Mounting**



# **STORA**

### 2875ZIP125P30-13 LEFT

EAN 4031582302479

#### **Structure & Mounting**