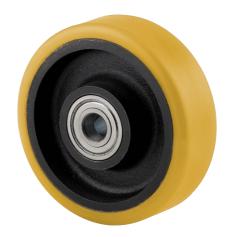

## FTP250x80-Ø30 HL90

EAN 4031582319422

Wheel centre made of cast iron, Tread: Polyurethane, casted, precision ball bearing

Picture may differ from original product