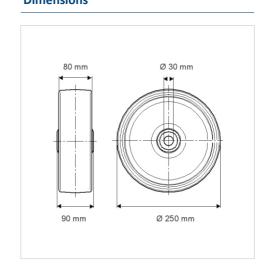

#### **Technical Data**

| Wheel diameter         | 250 mm         |
|------------------------|----------------|
| Wheel width            | 80 mm          |
| Axle Hole-Ø            | 30 mm          |
| Hub length             | 90 mm          |
| Temperature            | - 10 / + 60 °C |
| Standard               | EN_12533       |
| Weight                 | 9.262 kg       |
| Hardness of tread      | Shore A 92     |
| Load capacity          | 1800 kg        |
| Load capacity (static) | 3600 kg        |

### **Dimensions**