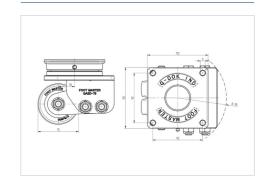

## **Technical Data**

| Wheel diameter      | 75 mm          |
|---------------------|----------------|
| Wheel width         | 30 mm          |
| Castor width        | 128 mm         |
| Size of Plate       | 112 x 112,0 mm |
| Plate hole centres  | 92 x 92 mm     |
| Plate hole          | 9 mm           |
| Dome-Ø              | 112 mm         |
| Offset              | 30 mm          |
| Swivel Interference | 180 mm         |
| Overall height      | 120 mm         |
| Temperature         | -10 / +90 °C   |
| Weight              | 6.97 kg        |
| Swivel Radius       | 90 mm          |
| Load capacity       | 250 kg         |

## **Dimensions**