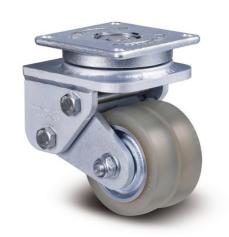

## FOOT MASTER GASD-075-ASF-HUD

EAN 4031582495201

Swivel twin wheel castor, with spring, housing made of steel welded, zinc plated, double thrust bearing in the swivel head, grease nipple, minute shock absorption function and constant contact function to the floor with special rubber, wheel axle with nut, plate fitting. Wheel centre made of cast iron, Tread: Polyurethane, casted, precision ball bearing.

Picture may differ from original product