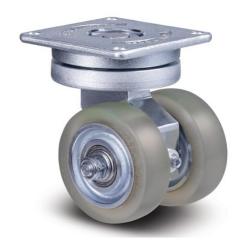

## FOOT MASTER GATD-075-ASF-HUD

EAN 4031582495232

Swivel twin wheel castor, housing made of steel welded, zinc plated, double thrust bearing in the swivel head, grease nipple, tilting function to maintain contact with uneven floor, wheel axle with nut, plate fitting. Wheel centre made of cast iron, Tread: Polyurethane, casted, precision ball bearing.

Picture may differ from original product