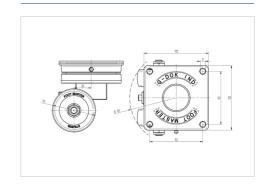

## **Technical Data**

| Wheel diameter      | 75 mm          |
|---------------------|----------------|
| Wheel width         | 30 mm          |
| Castor width        | 131 mm         |
| Size of Plate       | 112 x 112,0 mm |
| Plate hole centres  | 92 x 92 mm     |
| Plate hole          | 9 mm           |
| Dome-Ø              | 104 mm         |
| Offset              | 30 mm          |
| Swivel Interference | 162 mm         |
| Overall height      | 123 mm         |
| Temperature         | -10 / +90 °C   |
| Weight              | 5.56 kg        |
| Swivel Radius       | 81 mm          |
| Load capacity       | 250 kg         |

## **Dimensions**