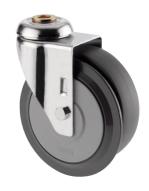

#### 2875ZAP125P30-13 LEFT

EAN 4031582302462

Walkway Castor with automatic side brake for moving walkways, flanged wheel with one ball race, left and right hand design, housing made of pressed steel, bright zinc plated, blue passivated, double ball bearing swivel head, wheel axle with nut, Wheel centre made of plastic, Tread: Polyurethane, with threadguards, precision ball bearing. Designed for the following palletsize: track width: approx: 2,75 mm, groove width: approx. 5,7 mm, groove depth: > 10 mm.

Picture may differ from original product