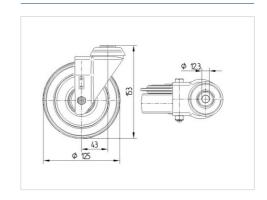

| Wheel diameter         | 125 mm         |
|------------------------|----------------|
| Wheel width            | 32 mm          |
| Castor width           | 70 mm          |
| Centre hole            | 13 mm          |
| Dome-Ø                 | 65 mm          |
| Offset                 | 40 mm          |
| Swivel Interference    | 205 mm         |
| Overall height         | 153 mm         |
| Temperature            | - 20 / + 60 °C |
| Standard               | EN_12530       |
| Weight                 | 0.885 kg       |
| Swivel Radius          | 102.5 mm       |
| Hardness of tread      | Shore D 40     |
| Load capacity          | 100 kg         |
| Load capacity (static) | 200 kg         |

#### **Dimensions**