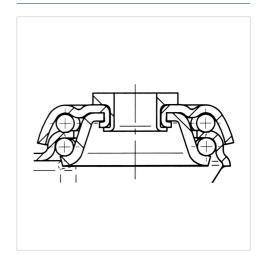

| Dome-Ø                 | 65 mm          |
| Offset                 | 40 mm          |
| Swivel Interference    | 205 mm         |
| Overall height         | 153 mm         |
| Temperature            | - 20 / + 60 °C |
| Standard               | EN_12530       |
| Weight                 | 0.885 kg       |
| Swivel Radius          | 102.5 mm       |
| Hardness of tread      | Shore D 40     |
| Load capacity          | 100 kg         |
| Load capacity (static) | 200 kg         |

#### Advantages at a glance

| Roll performance     | • • • 0 0 |
|----------------------|-----------|
| Movement noise       | • • • ○ ○ |
| Attrition            | • • • • ○ |
| Corrosion resistance | • • • 0 0 |





Picture may differ from original product

#### **Dimensions**



#### **Structure & Mounting**



# **STORA**

### 2875ZAP125P30-13 LEFT

EAN 4031582302462

#### **Structure & Mounting**