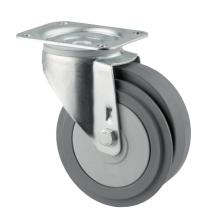

### 3875ZJJ160P63 LEFT

EAN 4031582328561

Walkway Castor with automatic side brake for moving walkways, housing made of pressed steel, bright zinc plated, blue passivated, double ball bearing swivel head, flanged wheel with one ball race, left and right hand design, wheel axle with nut, Wheel centre made of plastic, Tread: TENTEprene (thermoplastic rubber), with threadguards, roller bearing. Designed for the following palletsize: track width: approx: 2,75 mm, groove width: approx. 5,7 mm, groove depth: > 10 mm.

Picture may differ from original product