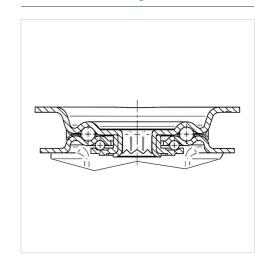

res     | 105 x 80/75 mm |
| Plate hole             | 11 mm          |
| Dome-Ø                 | 96 mm          |
| Offset                 | 55 mm          |
| Swivel Interference    | 270 mm         |
| Overall height         | 191 mm         |
| Temperature            | - 20 / + 60 °C |
| Standard               | EN_12532       |
| Weight                 | 2.063 kg       |
| Swivel Radius          | 135 mm         |
| Hardness of tread      | Shore A 87     |
| Load capacity          | 160 kg         |
| Load capacity (static) | 320 kg         |

## Advantages at a glance

| Roll performance     | • • • 0 0 |
|----------------------|-----------|
| Movement noise       | • • • 0 0 |
| Attrition            | • • • 0 0 |
| Corrosion resistance | • • • • • |

#### **Structure & Mounting**



# **STORA**

## 3875ZJJ160P63 LEFT

EAN 4031582328561

#### **Structure & Mounting**