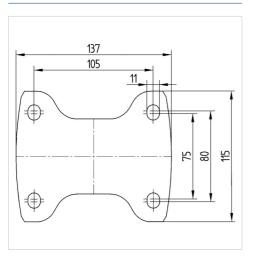

#### **Technical Data**

| Wheel diameter         | 160 mm         |
|------------------------|----------------|
| Wheel width            | 50 mm          |
| Castor width           | 115 mm         |
| Size of Plate          | 137 x 115,0 mm |
| Plate hole centres     | 105 x 80/75 mm |
| Plate hole             | 11 mm          |
| Dome-Ø                 | 115 mm         |
| Overall height         | 210 mm         |
| Temperature            | - 10 / + 60 °C |
| Standard               | EN_12532       |
| Weight                 | 2.081 kg       |
| Hardness of tread      | Shore A 92     |
| Load capacity          | 600 kg         |
| Load capacity (static) | 1200 kg        |

#### **Structure & Mounting**