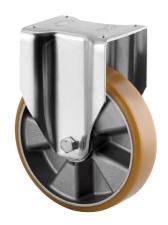

### 3648ITP160P63 Flat

EAN 4031582337396

Fixed castor, Fork made of heavy pressed steel, bright zinc plated, blue passivated, wheel axle with nut, plate fitting.

Wheel centre made of Aluminium, Tread: Polyurethane, casted, precision ball bearing  $\,$ 

Picture may differ from original product