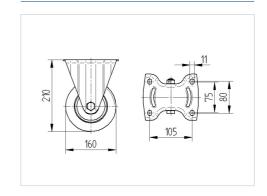

#### **Technical Data**

| Wheel diameter         | 160 mm         |
|------------------------|----------------|
| Wheel width            | 50 mm          |
| Castor width           | 115 mm         |
| Size of Plate          | 137 x 115,0 mm |
| Plate hole centres     | 105 x 80/75 mm |
| Plate hole             | 11 mm          |
| Dome-Ø                 | 115 mm         |
| Overall height         | 210 mm         |
| Temperature            | - 10 / + 60 °C |
| Standard               | EN_12532       |
| Weight                 | 2.081 kg       |
| Hardness of tread      | Shore A 92     |
| Load capacity          | 600 kg         |
| Load capacity (static) | 1200 kg        |

#### **Dimensions**