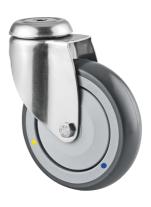

# **AGILA** 7470XSC100P30-13

EAN 4031582350258

Swivel castor, housing made of Stainless Steel, double ball bearing swivel head, wheel axle with nut, bolt hole. Wheel centre made of Polyamide, electric conductive, tread made of Polyurethane, with threadguards, precision ball bearing, stainless

Picture may differ from original product