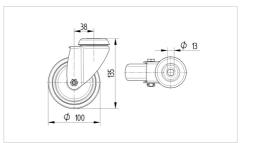

## Dimensions

# **Technical Data**

| Wheel diameter         | 100 mm         |
|------------------------|----------------|
| Wheel width            | 32 mm          |
| Castor width           | 60 mm          |
| Centre hole            | 13 mm          |
| Dome-Ø                 | 60 mm          |
| Offset                 | 38 mm          |
| Swivel Interference    | 176 mm         |
| Overall height         | 135 mm         |
| Temperature            | - 25 / - 25 °C |
| Standard               | EN_12530       |
| Weight                 | 0.601 kg       |
| Swivel Radius          | 88 mm          |
| Hardness of tread      | Shore A 91     |
| Load capacity          | 100 kg         |
| Load capacity (static) | 200 kg         |
|                        |                |