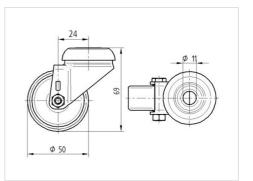

## Dimensions

## **Technical Data**

| Wheel diameter         | 50 mm          |
|------------------------|----------------|
| Wheel width            | 19 mm          |
| Castor width           | 43 mm          |
| Centre hole            | 11 mm          |
| Dome-Ø                 | 41 mm          |
| Offset                 | 24 mm          |
| Swivel Interference    | 98 mm          |
| Overall height         | 69 mm          |
| Temperature            | - 20 / + 60 °C |
| Standard               | EN_12530       |
| Weight                 | 0.149 kg       |
| Swivel Radius          | 49 mm          |
| Hardness of tread      | Shore A 87     |
| Load capacity          | 40 kg          |
| Load capacity (static) | 80 kg          |
|                        |                |