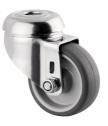

**AGILA** 7470PJO050P30-11

EAN 4031582350920

Swivel castor, housing made of Stainless Steel, double ball bearing swivel head, wheel axle with nut, bolt hole. Wheel centre made of Polypropylene, Tread: TENTEprene (thermoplastic rubber), grey non-marking, plain bearing

Picture may differ from original product