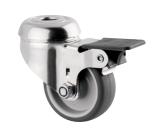

## 7475PJO050P30-11

EAN 4031582350937

Swivel castor with wheel brake, housing made of Stainless Steel, double ball bearing swivel head, wheel axle with nut, brake pedal made of Polyamide, bolt hole. Wheel centre made of Polypropylene, Tread: TENTEprene (thermoplastic rubber), grey non-marking, plain bearing

Picture may differ from original product