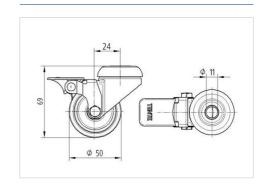

### **Technical Data**

| Wheel diameter         | 50 mm          |
|------------------------|----------------|
| Wheel width            | 19 mm          |
| Castor width           | 43 mm          |
| Centre hole            | 11 mm          |
| Dome-Ø                 | 41 mm          |
| Offset                 | 24 mm          |
| Swivel Interference    | 140 mm         |
| Overall height         | 69 mm          |
| Temperature            | - 20 / + 60 °C |
| Standard               | EN_12530       |
| Weight                 | 0.167 kg       |
| Swivel Radius          | 70 mm          |
| Hardness of tread      | Shore A 87     |
| Load capacity          | 40 kg          |
| Load capacity (static) | 80 kg          |

### **Dimensions**