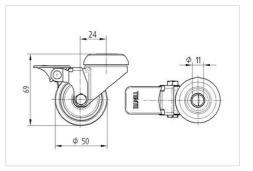

## Dimensions

| Wheel diameter         | 50 mm          |
|------------------------|----------------|
| Wheel width            | 19 mm          |
| Castor width           | 43 mm          |
| Centre hole            | 11 mm          |
| Dome-Ø                 | 41 mm          |
| Offset                 | 24 mm          |
| Swivel Interference    | 140 mm         |
| Overall height         | 69 mm          |
| Temperature            | - 20 / + 60 °C |
| Standard               | EN_12530       |
| Weight                 | 0.173 kg       |
| Swivel Radius          | 70 mm          |
| Hardness of tread      | Shore A 87     |
| Load capacity          | 50 kg          |
| Load capacity (static) | 100 kg         |