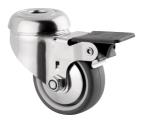

**AGILA** 7475PJH050P30-11

EAN 4031582351071

Swivel castor with wheel brake, housing made of Stainless Steel, double ball bearing swivel head, wheel axle with nut, brake pedal made of Polyamide, bolt hole. Wheel centre made of Polypropylene, Tread: TENTEprene (thermoplastic rubber), grey non-marking, with threadguards, plain bearing

Picture may differ from original product