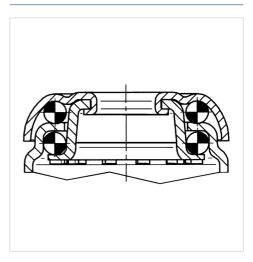

h            | 19 mm          |
| Castor width           | 43 mm          |
| Centre hole            | 11 mm          |
| Dome-Ø                 | 41 mm          |
| Offset                 | 24 mm          |
| Swivel Interference    | 140 mm         |
| Overall height         | 69 mm          |
| Temperature            | - 20 / + 60 °C |
| Standard               | EN_12530       |
| Weight                 | 0.173 kg       |
| Swivel Radius          | 70 mm          |
| Hardness of tread      | Shore A 87     |
| Load capacity          | 50 kg          |
| Load capacity (static) | 100 kg         |

## Advantages at a glance

| Roll performance     |  |
|----------------------|--|
| Movement noise       |  |
| Attrition            |  |
| Corrosion resistance |  |



## Structure & Mounting