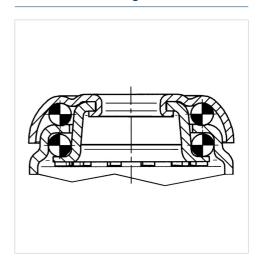

## 7475YGO050P30-11

EAN 4031582351194

Swivel castor with wheel brake, housing made of Stainless Steel, double ball bearing swivel head, wheel axle with nut, brake pedal made of Polyamide, bolt hole. Wheel centre made of Polypropylene, electric conductive, Tread: TENTEprene (thermoplastic rubber), grey non-marking, plain bearing

## **Structure & Mounting**