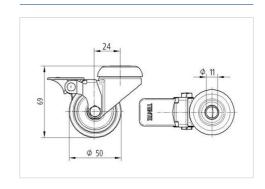

### **Technical Data**

| Wheel diameter         | 50 mm          |
|------------------------|----------------|
| Wheel width            | 20 mm          |
| Castor width           | 43 mm          |
| Centre hole            | 11 mm          |
| Dome-Ø                 | 41 mm          |
| Offset                 | 24 mm          |
| Swivel Interference    | 140 mm         |
| Overall height         | 69 mm          |
| Temperature            | - 20 / + 60 °C |
| Standard               | EN_12530       |
| Weight                 | 0.17 kg        |
| Swivel Radius          | 70 mm          |
| Hardness of tread      | Shore A 87     |
| Load capacity          | 50 kg          |
| Load capacity (static) | 100 kg         |

### **Dimensions**