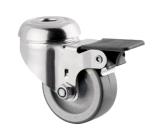

## 7475YGO050P30-11

EAN 4031582351194

Swivel castor with wheel brake, housing made of Stainless Steel, double ball bearing swivel head, wheel axle with nut, brake pedal made of Polyamide, bolt hole. Wheel centre made of Polypropylene, electric conductive, Tread: TENTEprene (thermoplastic rubber), grey non-marking, plain bearing

Picture may differ from original product