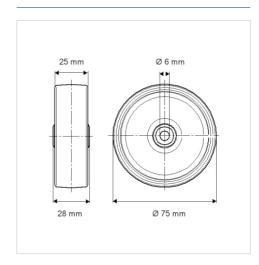

#### **Technical Data**

| Wheel diameter         | 75 mm          |
|------------------------|----------------|
| Wheel width            | 25 mm          |
| Axle Hole-Ø            | 6 mm           |
| Hub length             | 28 mm          |
| Temperature            | - 20 / + 85 °C |
| Standard               | EN_12530       |
| Weight                 | 0.22 kg        |
| Hardness of tread      | Shore A 80     |
| Load capacity          | 55 kg          |
| Load capacity (static) | 110 kg         |

#### **Dimensions**