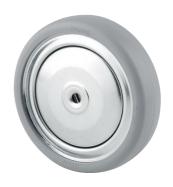

## DIK075x25-Ø6

EAN 4031582070149

Wheel centre made of pressed steel, Tread: solid rubber, grey non-marking, with threadguards, cone ball bearing

Picture may differ from original product

#### **Technical Data**

| Wheel diameter         | 75 mm          |
|------------------------|----------------|
| Wheel width            | 25 mm          |
| Axle Hole-Ø            | 6 mm           |
| Hub length             | 28 mm          |
| Temperature            | - 20 / + 85 °C |
| Standard               | EN_12530       |
| Weight                 | 0.22 kg        |
| Hardness of tread      | Shore A 80     |
| Load capacity          | 55 kg          |
| Load capacity (static) | 110 kg         |