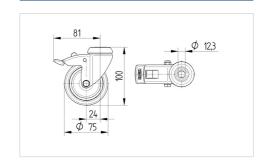

#### **Technical Data**

| Wheel diameter         | 75 mm          |
|------------------------|----------------|
| Wheel width            | 25 mm          |
| Castor width           | 43 mm          |
| Centre hole            | 12,3 mm        |
| Dome-Ø                 | 43 mm          |
| Offset                 | 24 mm          |
| Swivel Interference    | 162 mm         |
| Overall height         | 100 mm         |
| Temperature            | - 20 / + 60 °C |
| Standard               | EN_12530       |
| Weight                 | 0.313 kg       |
| Swivel Radius          | 81 mm          |
| Hardness of tread      | Shore A 87     |
| Load capacity          | 75 kg          |
| Load capacity (static) | 150 kg         |

#### **Dimensions**