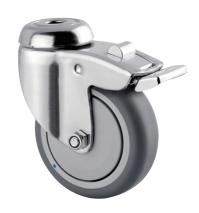

# 7477PJC075P30-12,3

EAN 4031582351323

Swivel castor with total lock, tail end of castor, housing made of Stainless Steel, double ball bearing swivel head, wheel axle with nut, zinc-die-casted chrome-plated brake pedal, bolt hole. Wheel centre made of Polypropylene, Tread: TENTEprene (thermoplastic rubber), grey non-marking, with threadguards, precision ball bearing, stainless

Picture may differ from original product