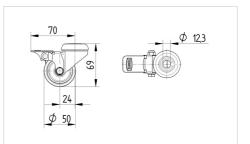

### Dimensions

#### **Technical Data**

| Wheel diameter         | 50 mm          |
|------------------------|----------------|
|                        |                |
| Wheel width            | 19 mm          |
| Castor width           | 43 mm          |
| Centre hole            | 12,3 mm        |
| Dome-Ø                 | 41 mm          |
| Offset                 | 24 mm          |
| Swivel Interference    | 140 mm         |
| Overall height         | 69 mm          |
| Temperature            | - 20 / + 60 °C |
| Standard               | EN_12530       |
| Weight                 | 0.165 kg       |
| Swivel Radius          | 70 mm          |
| Hardness of tread      | Shore A 87     |
| Load capacity          | 40 kg          |
| Load capacity (static) | 80 kg          |
|                        |                |