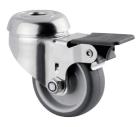

# **AGILA** 7475PJO050P30-12,3

EAN 4031582350951

Swivel castor with wheel brake, housing made of Stainless Steel, double ball bearing swivel head, wheel axle with nut, brake pedal made of Polyamide, bolt hole. Wheel centre made of Polypropylene, Tread: TENTEprene (thermoplastic rubber), grey non-marking, plain bearing

Picture may differ from original product