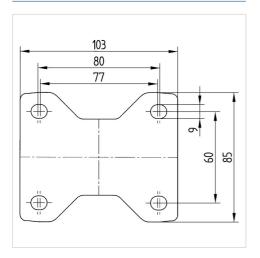

#### Dimensions

## **Technical Data**

| Wheel diameter         | 100 mm         |
|------------------------|----------------|
| Wheel width            | 32 mm          |
| Castor width           | 85 mm          |
| Size of Plate          | 103 x 85 mm    |
| Plate hole centres     | 80/77 x 60 mm  |
| Plate hole             | 9 mm           |
| Overall height         | 128 mm         |
| Temperature            | - 25 / + 80 °C |
| Standard               | EN_12532       |
| Weight                 | 0.439 kg       |
| Hardness of tread      | Shore D 42     |
| Load capacity          | 150 kg         |
| Load capacity (static) | 300 kg         |