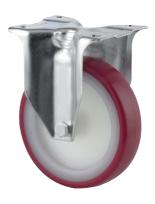

# ALPHA 3478UAR100P62 red

EAN 4031582369717

Fixed castor, Fork made of pressed steel, bright zinc plated, blue passivated, wheel axle with nut, plate fitting. Wheel centre made of Polyamide, Tread: Polyurethane, roller bearing

Picture may differ from original product