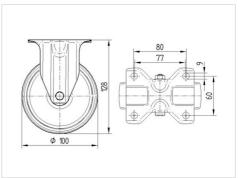

#### Dimensions

## **Technical Data**

| Wheel diameter         | 100 mm         |
|------------------------|----------------|
| Wheel width            | 32 mm          |
| Castor width           | 85 mm          |
| Size of Plate          | 103 x 85 mm    |
| Plate hole centres     | 80/77 x 60 mm  |
| Plate hole             | 9 mm           |
| Overall height         | 128 mm         |
| Temperature            | - 25 / + 80 °C |
| Standard               | EN_12532       |
| Weight                 | 0.439 kg       |
| Hardness of tread      | Shore D 42     |
| Load capacity          | 150 kg         |
| Load capacity (static) | 300 kg         |