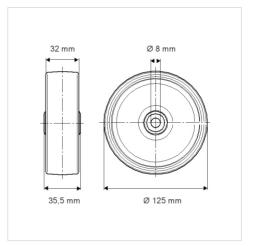

## Dimensions

## **Technical Data**

| Wheel diameter         | 125 mm         |
|------------------------|----------------|
| Wheel width            | 32 mm          |
| Axle Hole-Ø            | 8 mm           |
| Hub length             | 35.5 mm        |
| Temperature            | - 20 / + 85 °C |
| Standard               | EN_12530       |
| Weight                 | 0.679 kg       |
| Hardness of tread      | Shore A 75     |
| Load capacity          | 150 kg         |
| Load capacity (static) | 300 kg         |