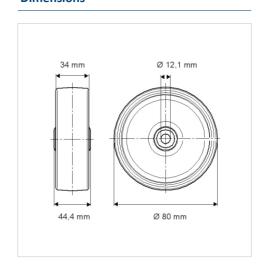

## **Technical Data**

| Wheel diameter         | 80 mm          |
|------------------------|----------------|
| Wheel width            | 34 mm          |
| Axle Hole-Ø            | 12.1 mm        |
| Hub length             | 44.4 mm        |
| Temperature            | - 40 / + 80 °C |
| Standard               | EN_12532       |
| Weight                 | 0.078 kg       |
| Hardness of tread      | Shore D 75     |
| Load capacity          | 200 kg         |
| Load capacity (static) | 400 kg         |

## **Dimensions**