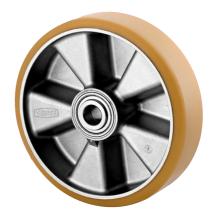

EAN 4031582070316

Wheel centre made of Aluminium, Tread: Polyurethane, casted, precision ball bearing

Picture may differ from original product