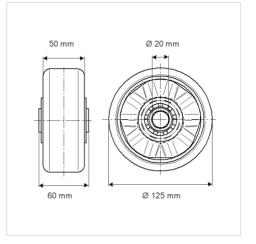

## Dimensions

## **Technical Data**

| Wheel diameter         | 125 mm         |
|------------------------|----------------|
| Wheel width            | 50 mm          |
| Axle Hole-Ø            | 20 mm          |
| Hub length             | 60 mm          |
| Temperature            | - 10 / + 60 °C |
| Standard               | EN_12532       |
| Weight                 | 0.85 kg        |
| Hardness of tread      | Shore A 92     |
| Load capacity          | 500 kg         |
| Load capacity (static) | 1000 kg        |