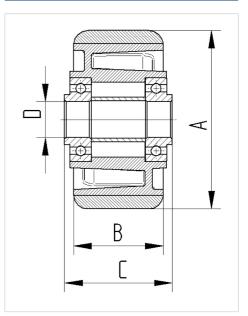

EAN 4031582070316

Wheel centre made of Aluminium, Tread: Polyurethane, casted, precision ball bearing





Picture may differ from original product

## Dimensions

## **Technical Data**

| Wheel diameter         | 125 mm         |
|------------------------|----------------|
| Wheel width            | 50 mm          |
| Axle Hole-Ø            | 20 mm          |
| Hub length             | 60 mm          |
| Temperature            | - 10 / + 60 °C |
| Standard               | EN_12532       |
| Weight                 | 0.85 kg        |
| Hardness of tread      | Shore A 92     |
| Load capacity          | 500 kg         |
| Load capacity (static) | 1000 kg        |



## **Structure & Mounting**



## Advantages at a glance

| Roll performance     | • • • 0 0                             |
|----------------------|---------------------------------------|
| Movement noise       | $\bullet \bullet \bullet \circ \circ$ |
| Attrition            |                                       |
| Corrosion resistance | $\bullet \bullet \bullet \circ \circ$ |