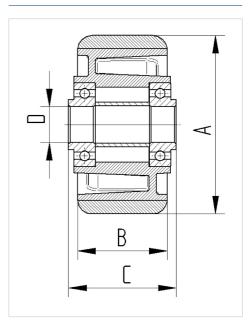

ffer from original product

#### **Technical Data**

| Wheel diameter         | 160 mm         |
|------------------------|----------------|
| Wheel width            | 50 mm          |
| Axle Hole-Ø            | 20 mm          |
| Hub length             | 60 mm          |
| Temperature            | - 20 / + 60 °C |
| Standard               | EN_12532       |
| Weight                 | 1.1 kg         |
| Hardness of tread      | Shore A 92     |
| Load capacity          | 800 kg         |
| Load capacity (static) | 1600 kg        |

## Dimensions



#### Advantages at a glance

| Roll performance     | • • • 0 0 |
|----------------------|-----------|
| Movement noise       | • • • 0 0 |
| Attrition            | • • • • ○ |
| Corrosion resistance | • • • 0 0 |

### **Structure & Mounting**