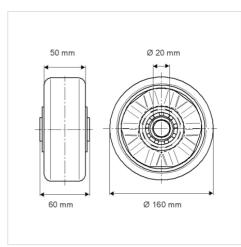

#### **Technical Data**

| Wheel diameter         | 160 mm         |
|------------------------|----------------|
| Wheel width            | 50 mm          |
| Axle Hole-Ø            | 20 mm          |
| Hub length             | 60 mm          |
| Temperature            | - 20 / + 60 °C |
| Standard               | EN_12532       |
| Weight                 | 1.1 kg         |
| Hardness of tread      | Shore A 92     |
| Load capacity          | 800 kg         |
| Load capacity (static) | 1600 kg        |

## Dimensions