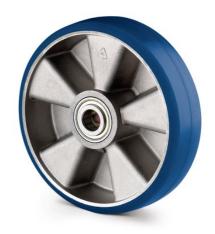

### ICP160x50-Ø20

EAN 4031582445176

Wheel centre made of Aluminium, Tread: Polyurethane, casted, Ultratech, suitable especially for higher speeds of up to 16 km/h, precision ball bearing

Picture may differ from original product

#### **Technical Data**

| Wheel diameter         | 160 mm         |
|------------------------|----------------|
| Wheel width            | 50 mm          |
| Axle Hole-Ø            | 20 mm          |
| Hub length             | 60 mm          |
| Temperature            | - 20 / + 60 °C |
| Standard               | EN_12532       |
| Weight                 | 1.1 kg         |
| Hardness of tread      | Shore A 92     |
| Load capacity          | 800 kg         |
| Load capacity (static) | 1600 kg        |