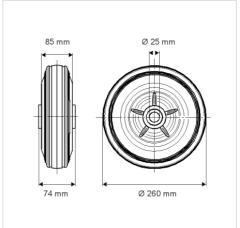

## Dimensions

## **Technical Data**

| Wheel diameter         | 260 mm     |
|------------------------|------------|
| Wheel width            | 85 mm      |
| Axle Hole-Ø            | 25 mm      |
| Hub length             | 74 mm      |
| Weight                 | 1.04 kg    |
| Hardness of tread      | Shore A 55 |
| Load capacity          | 150 kg     |
| Load capacity (static) | 150 kg     |