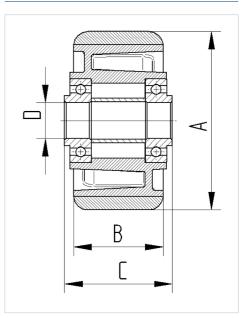

EAN 4031582070316

Wheel centre made of Aluminium, Tread: Polyurethane, casted, precision ball bearing





Picture may differ from original product

## Dimensions

## **Technical Data**

| Wheel diameter         | 125 mm         |
|------------------------|----------------|
| Wheel width            | 50 mm          |
| Axle Hole-Ø            | 20 mm          |
| Hub length             | 60 mm          |
| Temperature            | - 10 / + 60 °C |
| Standard               | EN_12532       |
| Weight                 | 0.85 kg        |
| Hardness of tread      | Shore A 92     |
| Load capacity          | 500 kg         |
| Load capacity (static) | 1000 kg        |



## **Structure & Mounting**



## Advantages at a glance

| Roll performance     | • • • 0 0                             |
|----------------------|---------------------------------------|
| Movement noise       | $\bullet \bullet \bullet \circ \circ$ |
| Attrition            |                                       |
| Corrosion resistance | $\bullet \bullet \bullet \circ \circ$ |