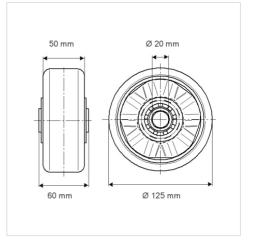

## Dimensions

## **Technical Data**

| Wheel diameter         | 125 mm         |
|------------------------|----------------|
| Wheel width            | 50 mm          |
| Axle Hole-Ø            | 20 mm          |
| Hub length             | 60 mm          |
| Temperature            | - 10 / + 60 °C |
| Standard               | EN_12532       |
| Weight                 | 0.85 kg        |
| Hardness of tread      | Shore A 92     |
| Load capacity          | 500 kg         |
| Load capacity (static) | 1000 kg        |