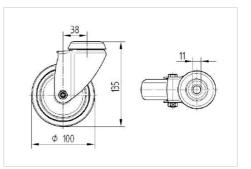

#### Dimensions

## **Technical Data**

| Wheel diameter         | 100 mm         |
|------------------------|----------------|
| Wheel width            | 32 mm          |
| Castor width           | 60 mm          |
| Centre hole            | 11 mm          |
| Dome-Ø                 | 60 mm          |
| Offset                 | 38 mm          |
| Swivel Interference    | 176 mm         |
| Overall height         | 135 mm         |
| Temperature            | - 20 / + 60 °C |
| Standard               | EN_12530       |
| Weight                 | 0.581 kg       |
| Swivel Radius          | 88 mm          |
| Hardness of tread      | Shore A 87     |
| Load capacity          | 100 kg         |
| Load capacity (static) | 200 kg         |
|                        |                |