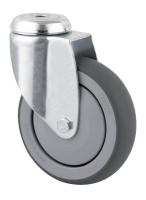

# **AGILA** 2470PJP100P30-11

EAN 4031582010473

Swivel castor, housing made of pressed steel, bright zinc plated, blue passivated, double ball bearing swivel head, wheel axle with nut, bolt hole. Wheel centre made of Polypropylene, Tread: TENTEprene (thermoplastic rubber), grey non-marking, precision ball bearing, with threadguards Castors can be mounted with standard screws of any length.

Picture may differ from original product