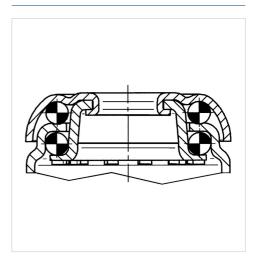

| 176 mm         |
| Overall height         | 135 mm         |
| Temperature            | - 20 / + 60 °C |
| Standard               | EN_12530       |
| Weight                 | 0.581 kg       |
| Swivel Radius          | 88 mm          |
| Hardness of tread      | Shore A 87     |
| Load capacity          | 100 kg         |
| Load capacity (static) | 200 kg         |
|                        |                |

## Advantages at a glance

| Roll performance     |                                       |
|----------------------|---------------------------------------|
| Movement noise       |                                       |
| Attrition            |                                       |
| Corrosion resistance | $\bullet \bullet \bullet \circ \circ$ |



## **Structure & Mounting**