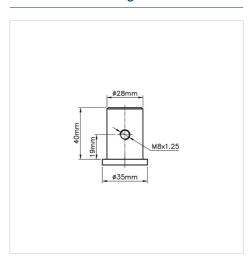

#### **Technical Data**

| Wheel diameter    | 125 mm          |
|-------------------|-----------------|
| Wheel width       | 18 mm           |
| Bolt-Ø            | 28 mm           |
| Bolt length       | 40 mm           |
| Offset            | 41 mm           |
| Overall height    | 154 mm          |
| Temperature       | - 18 / + 120 °C |
| Swivel Radius     | 109 mm          |
| Hardness of tread | Shore 60 A      |
| Load capacity     | 125 kg          |

## **Structure & Mounting**