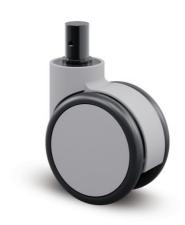

# 6940UFP125R05-28 grey

EAN 4031582476323

Swivel castor, housing made of alu die-casting, powder coated, solid plug fitting. Wheel centre made of Polyamide, Tread: elastic-tyre, non-marking, precision ball bearing

#### **Technical Data**

| Wheel diameter    | 125 mm          |
|-------------------|-----------------|
| Wheel width       | 18 mm           |
| Bolt-Ø            | 28 mm           |
| Bolt length       | 40 mm           |
| Offset            | 41 mm           |
| Overall height    | 154 mm          |
| Temperature       | - 18 / + 120 °C |
| Swivel Radius     | 109 mm          |
| Hardness of tread | Shore 60 A      |
| Load capacity     | 125 kg          |