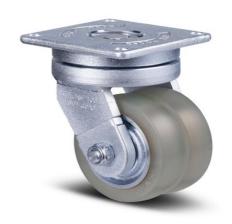

## FOOT MASTER GAGD-125-ASF-HUD

EAN 4031582495294

Swivel twin wheel castor, housing made of steel welded, zinc plated, double thrust bearing in the swivel head, grease nipple, wheel axle with nut, plate fitting. Wheel centre made of cast iron, Tread: Polyurethane, casted, precision ball bearing.

Picture may differ from original product