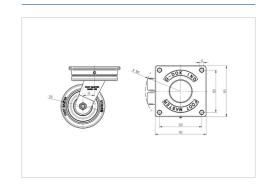

## **Technical Data**

| Wheel diameter      | 125 mm         |
|---------------------|----------------|
| Wheel width         | 35 mm          |
| Castor width        | 128 mm         |
| Size of Plate       | 145 x 145,0 mm |
| Plate hole centres  | 120 x 120 mm   |
| Plate hole          | 11 mm          |
| Dome-Ø              | 130 mm         |
| Offset              | 33 mm          |
| Swivel Interference | 200 mm         |
| Overall height      | 175 mm         |
| Temperature         | -10 / +90 °C   |
| Weight              | 10.68 kg       |
| Swivel Radius       | 100 mm         |
| Load capacity       | 440 kg         |

## **Dimensions**