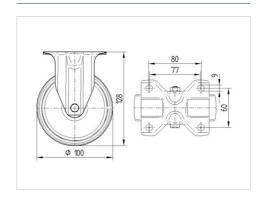

#### **Technical Data**

| Wheel diameter         | 100 mm         |
|------------------------|----------------|
| Wheel width            | 36 mm          |
| Castor width           | 85 mm          |
| Size of Plate          | 103 x 85 mm    |
| Plate hole centres     | 80/77 x 60 mm  |
| Plate hole             | 9 mm           |
| Overall height         | 128 mm         |
| Temperature            | - 20 / + 60 °C |
| Standard               | EN_12532       |
| Weight                 | 0.366 kg       |
| Hardness of tread      | Shore D 65     |
| Load capacity          | 160 kg         |
| Load capacity (static) | 320 kg         |

#### **Dimensions**