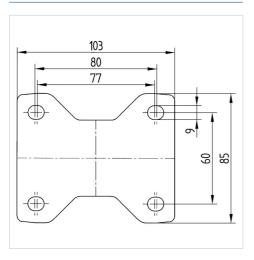

#### **Technical Data**

| Wheel diameter         | 100 mm         |
|------------------------|----------------|
| Wheel width            | 36 mm          |
| Castor width           | 85 mm          |
| Size of Plate          | 103 x 85 mm    |
| Plate hole centres     | 80/77 x 60 mm  |
| Plate hole             | 9 mm           |
| Overall height         | 128 mm         |
| Temperature            | - 20 / + 60 °C |
| Standard               | EN_12532       |
| Weight                 | 0.366 kg       |
| Hardness of tread      | Shore D 65     |
| Load capacity          | 160 kg         |
| Load capacity (static) | 320 kg         |

#### **Dimensions**