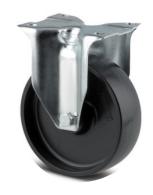

### 3478POR100P62 RAL9011

EAN 4031582030402

Fixed castor, Fork made of pressed steel, bright zinc plated, blue passivated, wheel axle with nut, plate fitting.
Wheel centre made Polypropylene, roller bearing

Picture may differ from original product