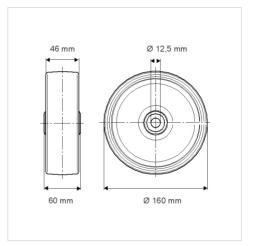

## Dimensions

## **Technical Data**

| Wheel diameter         | 160 mm         |
|------------------------|----------------|
| Wheel width            | 46 mm          |
| Axle Hole-Ø            | 12.5 mm        |
| Hub length             | 60 mm          |
| Temperature            | - 20 / + 80 °C |
| Standard               | EN_12532       |
| Weight                 | 0.929 kg       |
| Hardness of tread      | Shore A 63     |
| Load capacity          | 300 kg         |
| Load capacity (static) | 600 kg         |