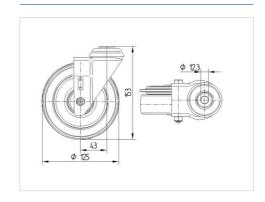

#### **Technical Data**

| Wheel diameter         | 125 mm         |
|------------------------|----------------|
| Wheel width            | 40 mm          |
| Centre hole            | 13 mm          |
| Offset                 | 40 mm          |
| Swivel Interference    | 205 mm         |
| Overall height         | 155 mm         |
| Temperature            | - 20 / + 80 °C |
| Standard               | EN_12532       |
| Weight                 | 1.124 kg       |
| Swivel Radius          | 102.5 mm       |
| Hardness of tread      | Shore A 64     |
| Load capacity          | 160 kg         |
| Load capacity (static) | 320 kg         |

#### **Dimensions**