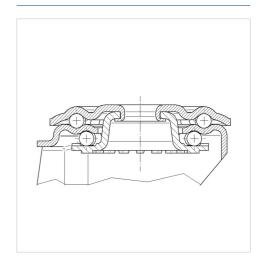

Technical Data**

| Wheel diameter         | 125 mm         |
|------------------------|----------------|
| Wheel width            | 40 mm          |
| Centre hole            | 13 mm          |
| Offset                 | 40 mm          |
| Swivel Interference    | 205 mm         |
| Overall height         | 155 mm         |
| Temperature            | - 20 / + 80 °C |
| Standard               | EN_12532       |
| Weight                 | 1.124 kg       |
| Swivel Radius          | 102.5 mm       |
| Hardness of tread      | Shore A 64     |
| Load capacity          | 160 kg         |
| Load capacity (static) | 320 kg         |

### Advantages at a glance

| • • • 0 0 |
|-----------|
| • • • •   |
| • • • 0 0 |
| • • • 0 0 |
|           |

#### **Dimensions**



## **Structure & Mounting**