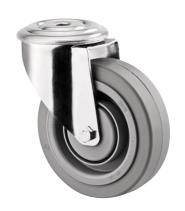

# 3470UFP125P30-13

EAN 4031582381412

Swivel castor, housing made of pressed steel, bright zinc plated, blue passivated, double ball bearing swivel head, wheel axle with nut, bolt hole. Wheel centre made of Polyamide, Tread: elastic-tyre, non-marking, precision ball bearing

Picture may differ from original product