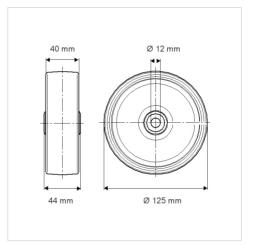

## Dimensions

## **Technical Data**

| Wheel diameter         | 125 mm         |
|------------------------|----------------|
| Wheel width            | 40 mm          |
| Axle Hole-Ø            | 12 mm          |
| Hub length             | 44 mm          |
| Temperature            | - 20 / + 60 °C |
| Standard               | EN_12532       |
| Weight                 | 0.177 kg       |
| Hardness of tread      | Shore D 65     |
| Load capacity          | 200 kg         |
| Load capacity (static) | 400 kg         |