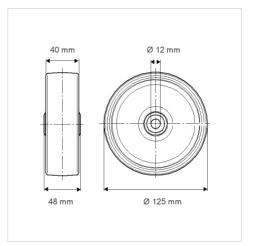

## Dimensions

## **Technical Data**

| Wheel diameter         | 125 mm         |
|------------------------|----------------|
| Wheel width            | 40 mm          |
| Axle Hole-Ø            | 12 mm          |
| Hub length             | 48 mm          |
| Temperature            | - 20 / + 60 °C |
| Standard               | EN_12532       |
| Weight                 | 0.207 kg       |
| Hardness of tread      | Shore D 65     |
| Load capacity          | 200 kg         |
| Load capacity (static) | 400 kg         |