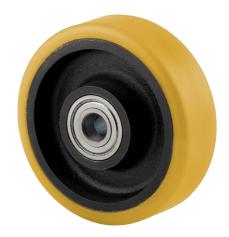

# FTP150x50-Ø20 HL60

EAN 4031582329452

Wheel centre made of cast iron, Tread: Polyurethane, casted, precision ball bearing

Picture may differ from original product