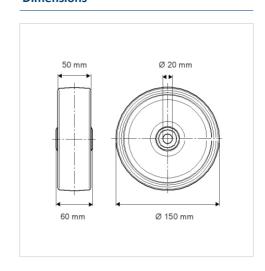

#### **Technical Data**

| Wheel diameter         | 150 mm         |
|------------------------|----------------|
| Wheel width            | 50 mm          |
| Axle Hole-Ø            | 20 mm          |
| Hub length             | 60 mm          |
| Temperature            | - 10 / + 60 °C |
| Standard               | EN_12533       |
| Weight                 | 2.446 kg       |
| Hardness of tread      | Shore D 42     |
| Load capacity          | 700 kg         |
| Load capacity (static) | 1400 kg        |

#### **Dimensions**